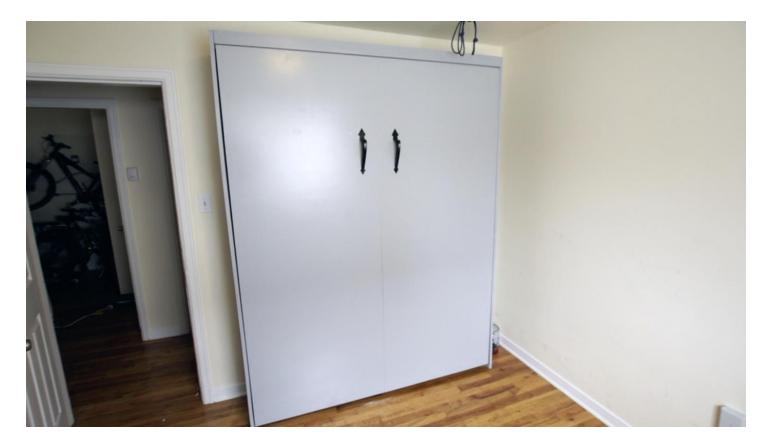

## MURPHY BED EPISODE 203.1 'MURPHY'S LAW'



## MATERIALS NEEDED

Murphy Bed Hardware Iron-on edge banding for raw edges 3 sheets of ¾" Birch plywood 2 sheets of ¼" plywood 50 feet of 1x2 pine 100 2" GRK R4 #9 screws Paint

## MURPHY BED EPISODE 203.1 'MURPHY'S LAW'



## **STEP BY STEP BUILD PLAN**

First, you'll need to purchase a murphy bed hardware kit. Murphy beds can be quite complicated to build, and we recommend that you closely follow the instructions provided with your kit. Each kit has a weight limit, so you'll need to determine the weight of your mattress and the person who will be sleeping in the bed to make sure you purchase the correct kit.

Once you've built the murphy bed, paint or stain it however you'd like.