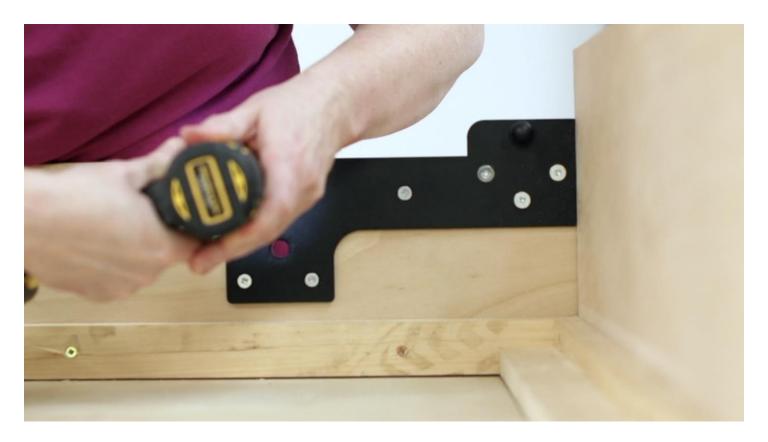

## **STEP BY STEP BUILD PLAN**

First, you'll need to purchase a murphy bed hardware kit. Murphy beds can be quite complicated to build, and we recommend that you closely follow the instructions provided with your kit. Each kit has a weight limit, so you'll need to determine the weight of your mattress and the person who will be sleeping in the bed to make sure you purchase the correct kit.